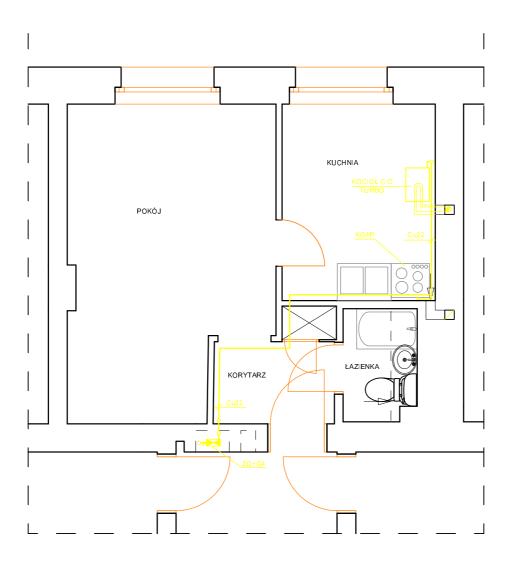

| Tytuk: REMONT LOKALU MIESZKALNEGO<br>INSTALACJA GAZOWA                                   |                                                              |                                          | Skala:<br>1:50 |
|------------------------------------------------------------------------------------------|--------------------------------------------------------------|------------------------------------------|----------------|
| □biekt:                                                                                  | BUDYNEK MIESZKALNY WIELORODZINNY<br>- LOKAL MIESZKALNY       |                                          | Branża:        |
| Inwestor                                                                                 | Gmina Srem<br>Plac 20 Paździe                                | INSTAL                                   |                |
| adres<br>budowy:                                                                         | Śrem ul. Kochanowskiego 1/26<br>dz. nr ewid. 1998/17, 1997/5 |                                          |                |
| opracowała:                                                                              | Bogumita Graefling                                           | nr. uprawnień<br>233/83 133/92<br>312/94 | podpis:        |
| Pro joktowani                                                                            | Data: 03.2016                                                |                                          |                |
| Projektowanie, Kosztorysowanie, Nadzory Budowlane<br>Bogumiła Graefling tel. 608 343 921 |                                                              |                                          | Rys. Nr I.3    |